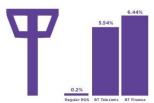

### The Results

Regular business targeted campaigns generate an average CTR of 0.2%. Our Behavioral Targeting solutions for Telecoms and Finance scored blazing CTRs of 5.54% and 6.44% respectively - clickthrough- rates generally reserved for bold rich media campaigns, home page take-overs or overlay ads. Etisalat's results - from a campaign executed with standard MPU/large rectangle formats - emphasise the power of right ad, right message, right time delivered by Behavioural Targeting.

Chart data source: LREC ad format, Yahool AdCenter, Feb - March 2011. Telecommunication Regulatory Authority (TRA)

①+9714 4456200 @ advertise.me@yahoo-inc.com @advertising.maktoob.com

YAHOO!

Etisalat wanted their conversation to be heard by those who would listen.