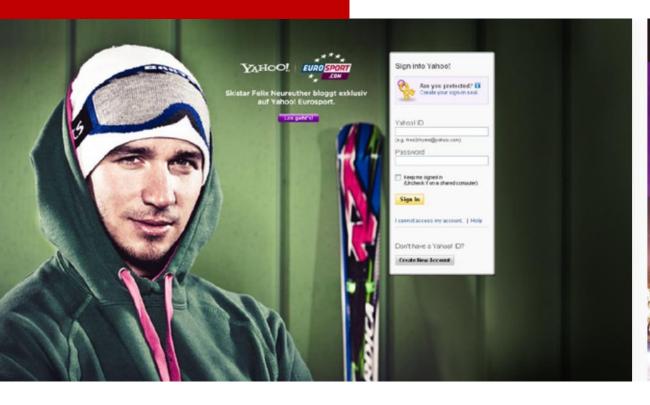

### Yahoo! Maktoob and Etisalat

Delivering the right targeting plan for the 'My Business Plan' launch campaign

In the UAE, 10 million mobile subscribers choose between two carriers. With a population of just under five million, that means two-plus mobiles per person, so being ready with the right message etisalat when consumers are ready to renew, buy or switch is critical.

When Etisalat approached Yahoo! with the challenge of reaching business customers in this high-penetration, competitive market, we knew that the Science behind our targeting solutions was key to drive an effective and efficient campaign that would help keep the brand's market leading position.

### The Brief

Etisalat wanted to introduce 'My Business Plan' Postpaid Mobile Packages, innovative propositions aimed at bringing to Business customers the flexibility to choose from various 'flavours' depending on their calling needs. The target audiences were existing business Pay As You Go, Monthly contract customers as well as new monthly contract customers in the UAE. Etisalat also needed to get this offer to market quickly to impact a target audience always on the move with an energetic lifestyle and with specific mobile telecoms needs. Click rate and traffic generated on the "My Business Plan" homepage were key campaign metrics but the conversion rate driven by the campaign's calls-toaction were important too.