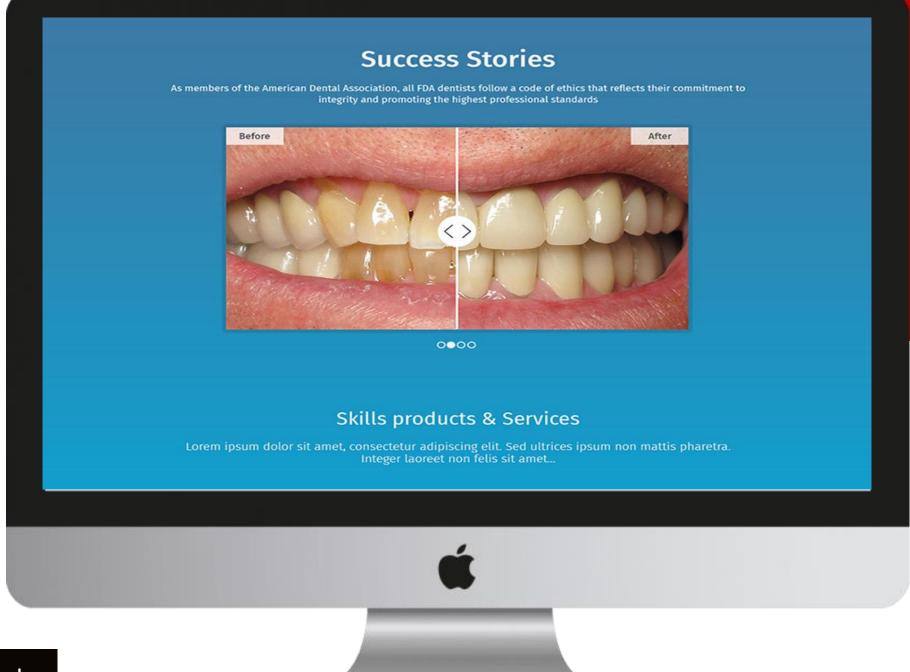

### Higest Standard of Dental Lab

As members of the American Dental Association, all FDA dentists follow a code of ethics that reflects their commitment to integrity and promoting the highest professional standards