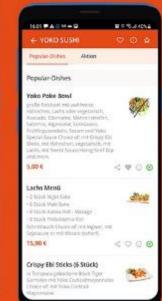

### مكتبة الوسائط

2- Follow

2 Follow

2 Follow

تقديم التعاطف المناسب لجميخ افراد المجتمع

تقديم التعاطف المناسب لجميخ افراد المجلمخ

تقديم التعاطف المناسب لجميخ افراد المجتمع

ليحضلو على احتياجهم من الرعاية المناسبة

ليحصلو على احتياجهم من الرعاية المناسبة

ليحصلو على احتياجهم من الرعاية المناسبة

twitter 💅

Ryan Reynolds O

Ryan Reynolds O

Ryan Reynolds O

مشاهد حقيقة ٢

مخاطر الادوية والعقاير