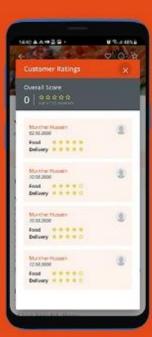

### مكتبة الوسائط

2- Follow

2 Follow

2 Follow

تقديم التعاطف المناسب لجميخ افراد المجتمع

تقديم التعاطف المناسب لجميخ افراد المجلمخ

تقديم التعاطف المناسب لجميخ افراد المجتمع

ليحضلو على احتياجهم من الرعاية المناسبة

ليحصلو على احتياجهم من الرعاية المناسبة

ليحصلو على احتياجهم من الرعاية المناسبة

twitter 💅

Ryan Reynolds O

Ryan Reynolds O

Ryan Reynolds O

مشاهد حقيقة ٢

مخاطر الادوية والعقاير