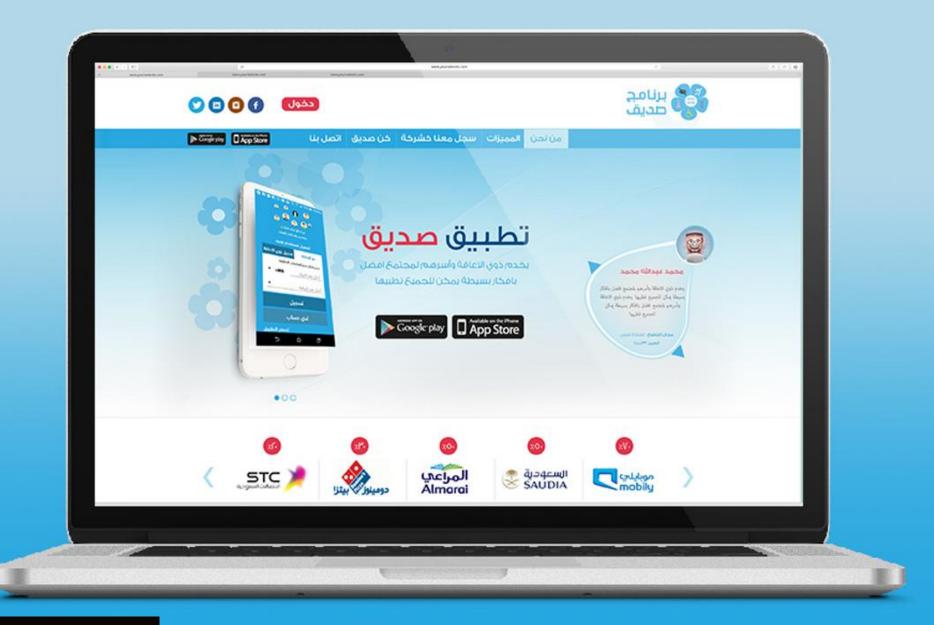

## الادمان

هناك مجموعة واسعة من المواد المخدرة، القانونية وغير القانونية، يمكن أن يُساء استخدامها بطريقة إدمانية. يُرافق الإدمان عادةً، ولكن ليس دائمًا، مع بالاعتماد الجسدي، وأعراض الانسحاب والقدرة على الاحتمال

### برامج اماكن العمل

قل تعتقد أن إدمان المخدرات لن يؤثر على عملك أم أنك تعرف موظفيك وأنفده ليسوا " من هذا النوع من الناس "

### برامج التعليم

حُما أشارت المغابلات التي أُحريت مِعَ الباحثين والخبراء في مجال الوقاية من العنف إلى تفضيل بدء البرامخ في المراحل

للمزيد >

#### برامج الاسرة

إنّ مشاكل الأسرة الاجتماعية تتعب دوراً كبيراً في انتشار المخدرات وتعاطيها، ومن أقدر هذه المشاكل في:

للمزيد >