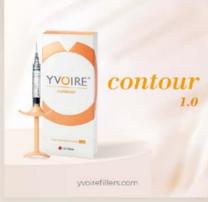

## www.ultrformer.me

Time

stands still, if you ask nicely.

YVOIRE"

YVOIRE" by @LG

Smoothest Filler

YVOIRE" by @LG

Frax Pro