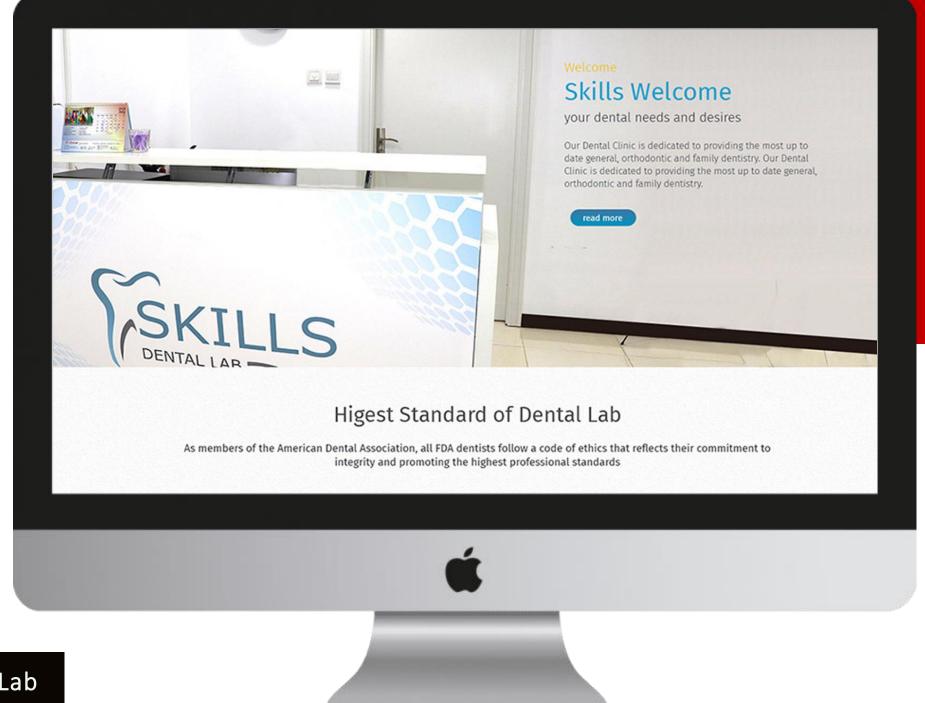

### Higest Standard of Dental Lab

As members of the American Dental Association, all FDA dentists follow a code of ethics that reflects their commitment to integrity and promoting the highest professional standards

Skills Dental Lab

# We Compelte it your dental needs and desires

Lorem ipsum dolor sit amet, consectetur adipiscing elit. Sed ultrices ipsum non mattis pharetra. Integer laoreet non felis sit amet...

Skills Dental Lab